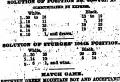

## CHEQUERS OR DRAUGHTS

TO CORRESPONDENTS.

the hatch.

—M. DeCon desires us to inform you that he comne blunders in recording that game: (28d Genne, Vol.
rows so in thunders; so he writes. In reply to your
ows 30 of 37 draws, he replies thus: "I acknowledge
to be a series of the series of the peu,
assert that 31 to 37 loses, thus: